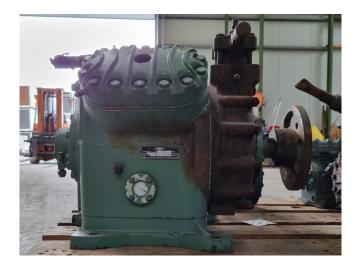

#### **Used Bitzer 4-H**

Used Bitzer 4-H open-type reciprocating compressor on Freon with a sight glass. The compressor has a displacement of 38 m³/h at 750 RPM and 73,6 m³/h at 1450 RPM.
\*Why choose for HOSBV? Were not only the largest used refrigeration specialist in Europe, but also, we deliver all equipment including an extensive test, warranty and industrial cleaning.
\*Optional we can also perform a new paint job and arrange the logistics.