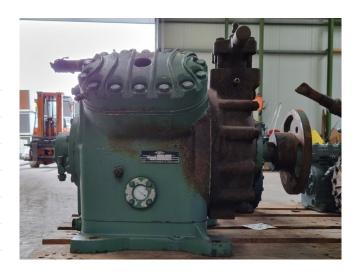

#### **Used Bitzer 4-H**

Used Bitzer 4-H open-type reciprocating compressor on Freon with a sight glass. The compressor has a displacement of 38 m³/h at 750 RPM and 73,6 m³/h at 1450 RPM.
\*Why choose for HOSBV? Were not only the largest used refrigeration specialist in Europe, but also, we deliver all equipment including an extensive test, warranty and industrial cleaning.
\*Optional we can also perform a new paint job and arrange the logistics.