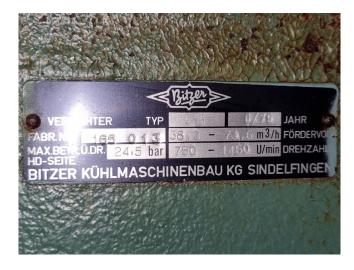

## **Specifications**

| Brand             | Bitzer         |
|-------------------|----------------|
| Туре              | 4-H            |
| Refrigerant       | Freon          |
| kW at 0°C/+40°C   | 60,0           |
| kW at -5°C/+40°C  | 50,0           |
| kW at -10°C/+40°C | 41,2           |
| kW at -20°C/+40°C | 27,1           |
| kW at -30°C/+40°C | 16,7           |
| kW at -40°C/+40°C | 9,2            |
| kW at -45°C/+40°C | 6,4            |
| Sight Glass       | ✓              |
| m3 / h            | 38,0 - 73,6    |
| Sizes             | 600x420x480 mm |
|                   | (LxWxH)        |
| Stock             | 1              |

#### **Used Bitzer 4-H**

Used Bitzer 4-H open-type reciprocating compressor on Freon with a sight glass. The compressor has a displacement of 38 m³/h at 750 RPM and 73,6 m³/h at 1450 RPM.
\*Why choose for HOSBV? Were not only the largest used refrigeration specialist in Europe, but also, we deliver all equipment including an extensive test, warranty and industrial cleaning.
\*Optional we can also perform a new paint job and arrange the logistics.