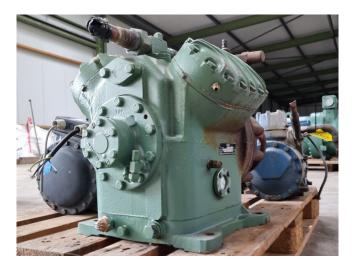

#### **Used Bitzer 4-H**

Used Bitzer 4-H open-type reciprocating compressor on Freon with a sight glass. The compressor has a displacement of 38 m³/h at 750 RPM and 73,6 m³/h at 1450 RPM.
\*Why choose for HOSBV? Were not only the largest used refrigeration specialist in Europe, but also, we deliver all equipment including an extensive test, warranty and industrial cleaning.
\*Optional we can also perform a new paint job and arrange the logistics.